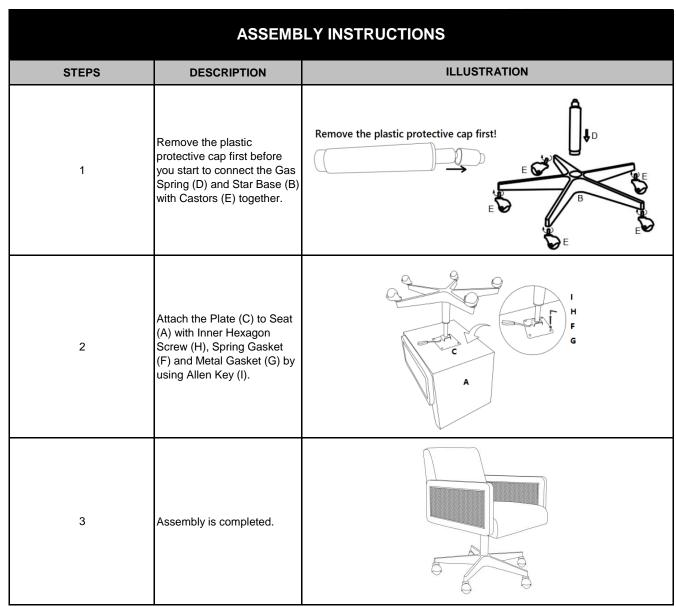

Remove all parts from the carton and separate them into part numbers/groups as indicated on the part list.

Please follow instructions in the sequence as numbered to assure fast/easy assembly.